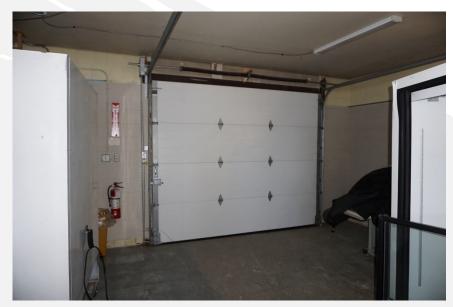

Loading: 4 drive-in doors (12' high x 12' wide)

1 drive-in door (10' high x 12' wide) 1 drive-in door (8' high x 10' wide)

Warehouse Ceiling Height:  $\pm$  14' Power: 400 amps at 120/240 volts **2024 Property Taxes:** \$57,179.72