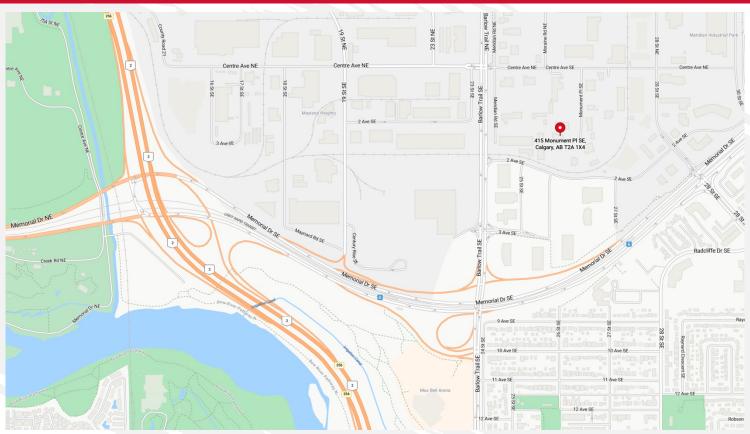

## 415 Monument Place SE, Calgary, Alberta

**Location:** Meridian Industrial Park

**Available:** Negotiable **Site Size:** 2.19 acres

**Building Area:** ± 13,092 square feet over two stories

**Zoning:** I-G (Industrial General)