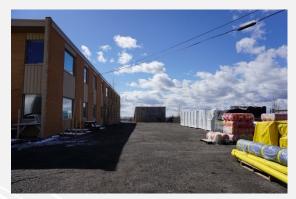

## 415 Monument Place SE, Calgary, Alberta

**Location:** Meridian Industrial Park

**Available:** Negotiable **Site Size:** 2.19 acres

**Building Area:** ± 13,092 square feet over two stories

**Zoning:** I-G (Industrial General)

2024 Appraised Value: \$3,800,000 (Report from October 2024)

**ONCE IN A GENERATION** opportunity to purchase an inner-city industrial property with sweeping views of the Calgary skyline and the beautiful Rocky Mountains! Sitting atop a ridge line, this property is an incredible redevelopment opportunity. Although the building is functional and still in use by the current owner, there is so much more that can be done with this site. And where else can you find an industrial lot with this large of a yard within a five minute drive of the downtown core? It comes with a clean Phase 1 environmental report completed in 2025, and a compliant RPR report from 2016. This extremely rare opportunity must not be missed!