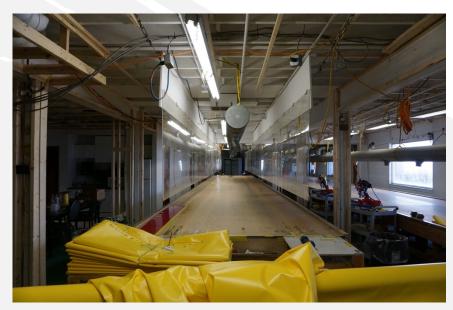

## 415 Monument Place SE, Calgary, Alberta

**Location:** Meridian Industrial Park

**Available:** Negotiable **Site Size:** 2.19 acres

**Building Area:** ± 13,092 square feet over two stories

**Zoning:** I-G (Industrial General)