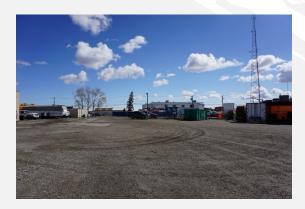

2024 Appraised Value: \$3,800,000 (Report from October 2024)

**ONCE IN A GENERATION** opportunity to purchase an inner-city industrial property with sweeping views of the Calgary skyline and the beautiful Rocky Mountains! Sitting atop a ridge line, this property is an incredible redevelopment opportunity. Although the building is functional and still in use by the current owner, there is so much more that can be done with this site. And where else can you find an industrial lot with this large of a yard within a five minute drive of the downtown core? It comes with a clean Phase 1 environmental report completed in 2025, and a compliant RPR report from 2016. This extremely rare opportunity must not be missed!