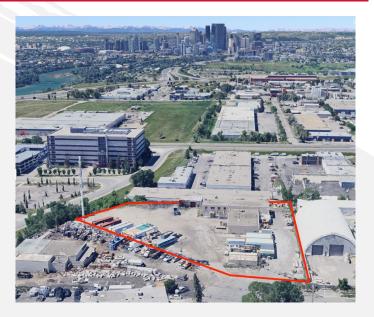

## 415 Monument Place SE, Calgary, Alberta

**Location:** Meridian Industrial Park

**Available:** Negotiable **Site Size:** 2.19 acres

**Building Area:** ± 13,092 square feet over two stories

**Zoning:** I-G (Industrial General)

2024 Appraised Value: \$3,800,000 (Report from October 2024)

**ONCE IN A GENERATION** opportunity to purchase an inner-city industrial property with sweeping views of the Calgary skyline and the beautiful Rocky Mountains! Sitting atop a ridge line, this property is an incredible redevelopment opportunity. Although the building is functional and still in use by the current owner, there is so much more that can be done with this site. And where else can you find an industrial lot with this large of a yard within a five minute drive of the downtown core? It comes with a clean Phase 1 environmental report completed in 2025, and a compliant RPR report from 2016. This extremely rare opportunity must not be missed!