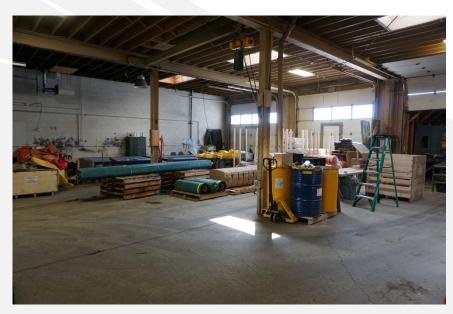

Loading: 4 drive-in doors (12' high x 12' wide)

1 drive-in door (10' high x 12' wide) 1 drive-in door (8' high x 10' wide)

Warehouse Ceiling Height:  $\pm$  14' Power: 400 amps at 120/240 volts **2024 Property Taxes:** \$57,179.72

2024 Appraised Value: \$3,800,000 (Report from October 2024)

**ONCE IN A GENERATION** opportunity to purchase an inner-city industrial property with sweeping views of the Calgary skyline and the beautiful Rocky Mountains! Sitting atop a ridge line, this property is an incredible redevelopment opportunity. Although the building is functional and still in use by the current owner, there is so much more that can be done with this site. And where else can you find an industrial lot with this large of a yard within a five minute drive of the downtown core? It comes with a clean Phase 1 environmental report completed in 2025, and a compliant RPR report from 2016. This extremely rare opportunity must not be missed!