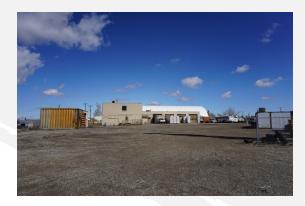

2024 Appraised Value: \$3,800,000 (Report from October 2024)

**ONCE IN A GENERATION** opportunity to purchase an inner-city industrial property with sweeping views of the Calgary skyline and the beautiful Rocky Mountains! Sitting atop a ridge line, this property is an incredible redevelopment opportunity. Although the building is functional and still in use by the current owner, there is so much more that can be done with this site. And where else can you find an industrial lot with this large of a yard within a five minute drive of the downtown core? It comes with a clean Phase 1 environmental report completed in 2025, and a compliant RPR report from 2016. This extremely rare opportunity must not be missed!