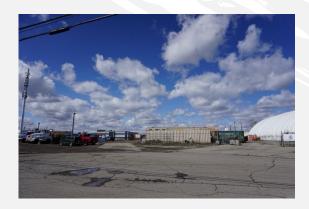

## 415 Monument Place SE, Calgary, Alberta

**Location:** Meridian Industrial Park

**Available:** Negotiable **Site Size:** 2.19 acres

**Building Area:** ± 13,092 square feet over two stories

**Zoning:** I-G (Industrial General)

2024 Appraised Value: \$3,800,000 (Report from October 2024)

**ONCE IN A GENERATION** opportunity to purchase an inner-city industrial property with sweeping views of the Calgary skyline and the beautiful Rocky Mountains! Sitting atop a ridge line, this property is an incredible redevelopment opportunity. Although the building is functional and still in use by the current owner, there is so much more that can be done with this site. And where else can you find an industrial lot with this large of a yard within a five minute drive of the downtown core? It comes with a clean Phase 1 environmental report completed in 2025, and a compliant RPR report from 2016. This extremely rare opportunity must not be missed!