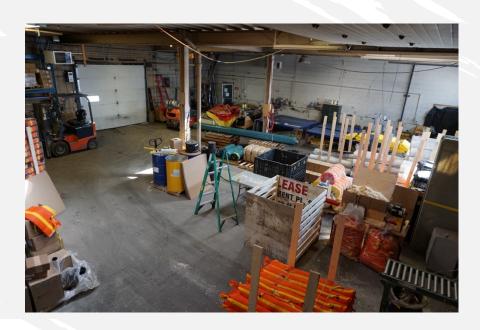

Loading: 4 drive-in doors (12' high x 12' wide)

1 drive-in door (10' high x 12' wide) 1 drive-in door (8' high x 10' wide)

Warehouse Ceiling Height:  $\pm$  14' Power: 400 amps at 120/240 volts **2024 Property Taxes:** \$57,179.72

2024 Appraised Value: \$3,800,000 (Report from October 2024)

**ONCE IN A GENERATION** opportunity to purchase an inner-city industrial property with sweeping views of the Calgary skyline and the beautiful Rocky Mountains! Sitting atop a ridge line, this property is an incredible redevelopment opportunity. Although the building is functional and still in use by the current owner, there is so much more that can be done with this site. And where else can you find an industrial lot with this large of a yard within a five minute drive of the downtown core? It comes with a clean Phase 1 environmental report completed in 2025, and a compliant RPR report from 2016. This extremely rare opportunity must not be missed!