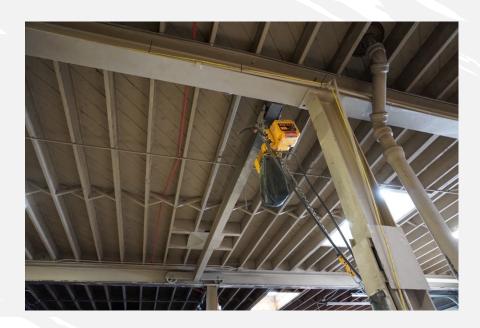

Loading: 4 drive-in doors (12' high x 12' wide)

1 drive-in door (10' high x 12' wide) 1 drive-in door (8' high x 10' wide)

Warehouse Ceiling Height:  $\pm$  14' Power: 400 amps at 120/240 volts **2024 Property Taxes:** \$57,179.72